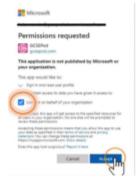

## ACTIVATING YOUR ACCOUNT **THROUGH OFFICE 365**

1.

Go to GCSEPod.com and click Login

2. Click the sign in with Office 365 button

a Sign in with Office 365

**3.** Tick the consent box & then click Accept

- Remember to use your school email address to sign in @olburywells.com
- You can also download the GCSE pod app to your phone or other mobile devices.