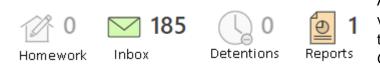

Links at the top of the page will allow you to see detailed information and alerts for homework tasks, inbox messages, detentions, and reports. The academic year can be changed from a drop-down list if previous years

are visible.

(j)

The icon will display any student data that the school has shared with you regarding your child including SEND, FSM, PPI etc.

Alerts for items that have not been viewed will be displayed alongside the icons for each of these areas in GO 4 Schools.