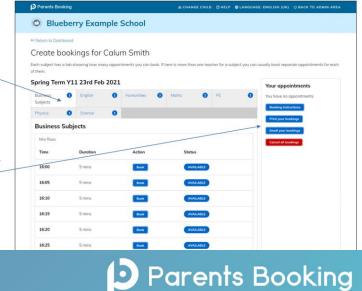

#### Make Bookings for Myself

## Parents Booking

To pick appointment times for yourself, or to edit your appointments, use Make Bookings for Myself.

- 1. Select the correct subject
- 2. Select the correct teacher
- 3. Click on Book to make an appointment

Simply repeat the process for each appointment you would like to make. You can also 'Modify' appointments you have made.

Once bookings have all been made you can print or e-mail an appointment confirmation.